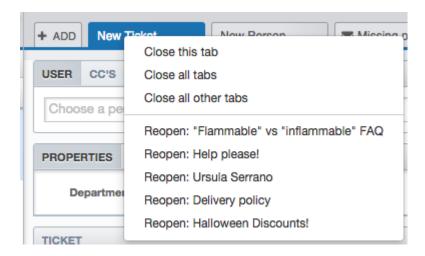

We've decided to take the lead from browsers and offer a **Reopen** function for our tabbed interface.

Just **right-click on the tab strip**, as you would to access the <u>close tabs features</u>, and you'll see that you can quickly reopen tabs. It's even better than the browser shortcut because you can pick from the last five tabs you closed.