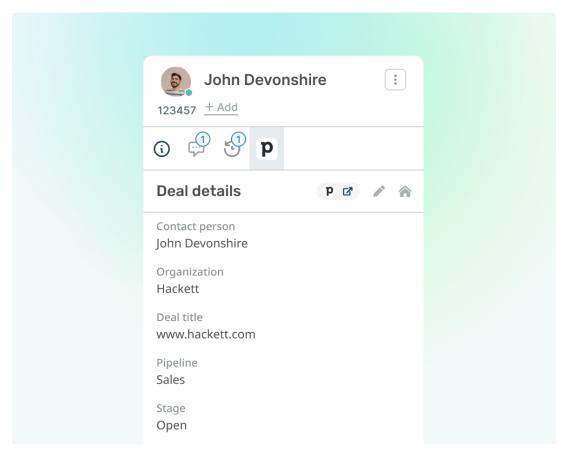

## Introducing our new Pipedrive app

Deskpro

2022-10-17 - Lara Proud - Comments (0) - Product (Admin)

We have developed our brand-new Pipedrive app. You can set the Pipedrive app up to let your agents view your Pipedrive contacts' information on User profiles inside Deskpro!

Deskpro Users will be automatically linked to Pipedrive contacts, letting agents locate and view deal information associated with the User without needing to leave the helpdesk. The app will display information about a User, such as their deals and contact details. It will also enable your agents to search and manually link Users to contacts from the User Profile, quickly giving context about Users from the helpdesk interface.