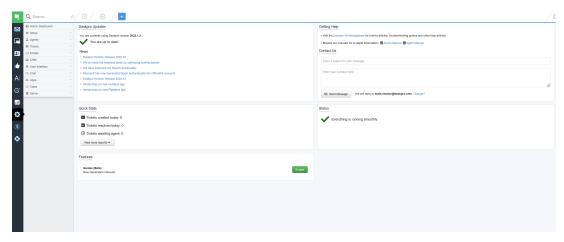

## Which version of Deskpro am I using?

Lewis Stonier - 2023-05-10 - Comments (0) - Using Deskpro

Please see the below screenshots of the Admin interfaces of the different versions of Deskpro. You can use these to identify which version of Deskpro you are currently using:

## Deskpro Horizon (Version 6) Agent Interface: Admin Interface: