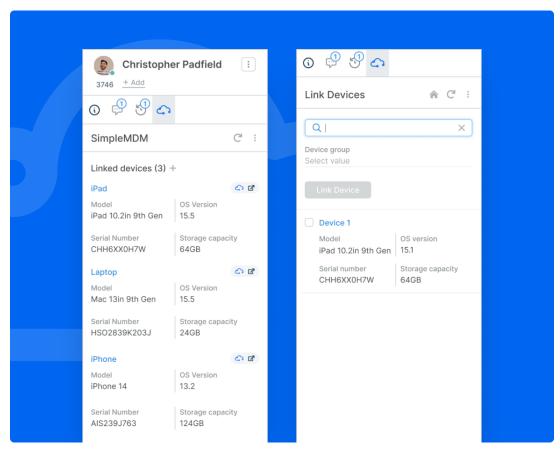

Key features of the SimpleMDM Integration:

- 1. Link devices to users and tickets: With the SimpleMDM integration, Deskpro agents can effortlessly link Apple mobile devices to their respective users and associated tickets. Letting agents access the information from SimpleMDM about the user's device directly while interacting with them.
- 2. View detailed device information: Agents can view device data from Deskpro

reducing the need to switch between platforms. The integration allows agents to access upto-date information from SimpleMDM, from device model and OS version to security settings, streamlining troubleshooting and support processes.