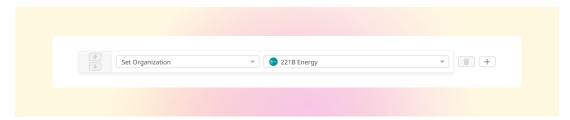

## Set a User's organization automatically with a new Trigger Rule

2022-09-20 - Lara Proud - Comments (0) - Product (Admin)

Apply a User's organization automatically using our new **Set Organization** trigger. This new Trigger has been added to the Trigger Rule Builder so you can create or update a User's organization effortlessly.

You can build this new rule to your workflows by constructing new triggers or adding it to existing ones. Go to **Business Rules** > **Triggers** to apply this to your workflows.

This will help you to set Users' organizations more efficiently by automatically applying a trigger to link them as a member.