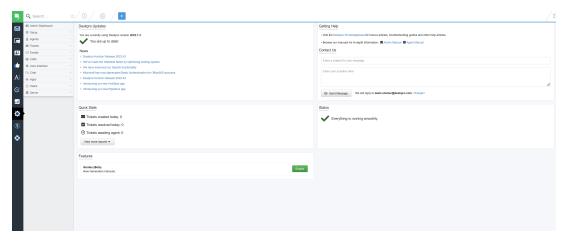

Kiến thức cơ bản > Using Deskpro > Which version of Deskpro am I using?

## Which version of Deskpro am I using?

Lewis Stonier - 2023-05-10 - Comments (0) - Using Deskpro

Please see the below screenshots of the Admin interfaces of the different versions of Deskpro. You can use these to identify which version of Deskpro you are currently using:

If you are using a version of Deskpro older than Legacy, <u>contact support</u> for details on how to upgrade.

## Deskpro Legacy (Version 5) Agent Interface:

×

## **Admin Interface:**



**Deskpro Version 4** 



**Deskpro Version 3** 



## Deskpro Horizon (Version 6) Agent Interface: Admin Interface: