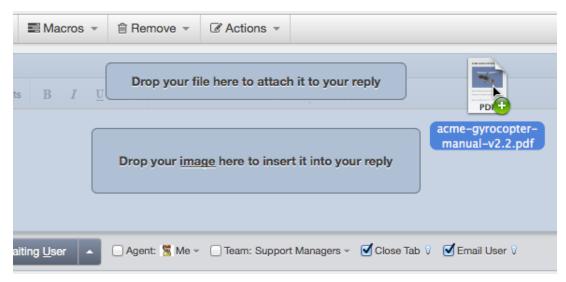

## Note

You are browsing the Legacy version of this article. For the current version, see: <u>How can I drag and drop attachments into a ticket?</u>

You can drag and drop attachments to a ticket, or paste screenshots into the reply box.

You can also drag an attachment from a ticket to a folder on your computer desktop.

You can also drag an attachment from a previous ticket message into the reply box.

Note that you can't drag or paste images into items you create using the Publish app (like Knowledgebase articles). You have to use the **Upload Image** button above the edit window.