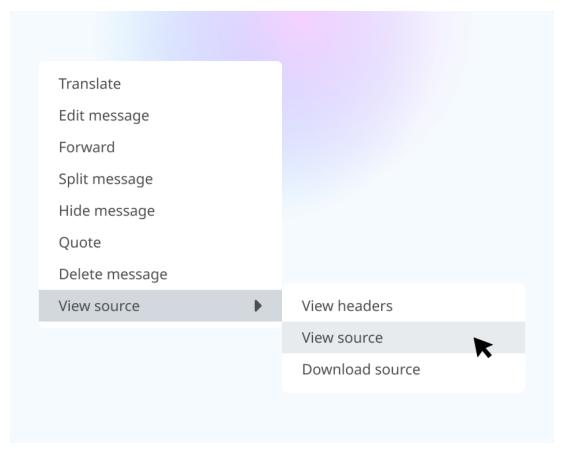

## You can now view the Email Message Source

2022-09-06 - Lara Proud - Yorumlar (0) - Product (Agent)

We have added the ability to view the Message Source for Emails received by the helpdesk. Viewing the source code of an email can be helpful if you need insights about an email, or it can be beneficial for your support team to troubleshoot technical issues. Access the Message Source by clicking on the : menu and selecting **View Source**.

Clicking this opens a window with the different forms of source information organized by tabs. We designed it this way to help you quickly find the details you need about the source of an email, such as when you received it, what server sent it, which account received it, and more.