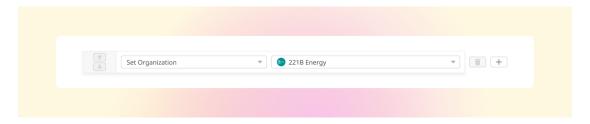

## Set a User's organization automatically with a new Trigger Rule

2022-09-20 - Lara Proud - Yorumlar (0) - Product (Admin)

Apply a User's organization automatically using our new **Set Organization** trigger. This new Trigger has been added to the Trigger Rule Builder so you can create or update a User's organization effortlessly.

You can build this new rule to your workflows by constructing new triggers or adding it to existing ones. Go to **Business Rules > Triggers** to apply this to your workflows.

This will help you to set Users' organizations more efficiently by automatically applying a trigger to link them as a member.