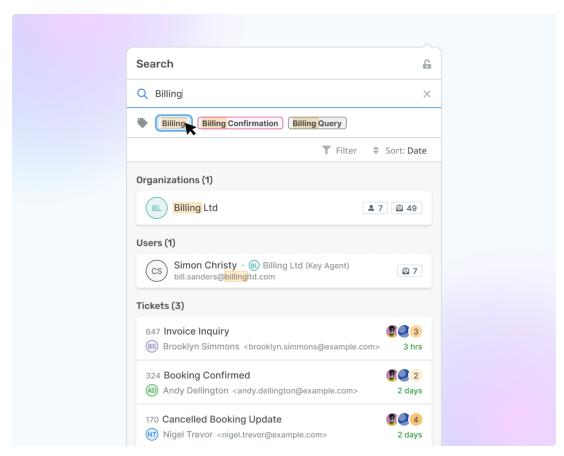

<u>Labels</u> are tags you can apply to tickets, users, and organizations to categorize them.

The Global Search bar will now suggest any Labels in your helpdesk that match your search query so you can select it as a filter. Making it even easier to locate the ticket, user, or organization you're looking for!

Once you select a Label, it will be applied to the search bar, and only items that match it will be displayed in the results.

Once a Label is added as a filter, you can enter search terms to refine the search results even further or apply additional Labels to the search.