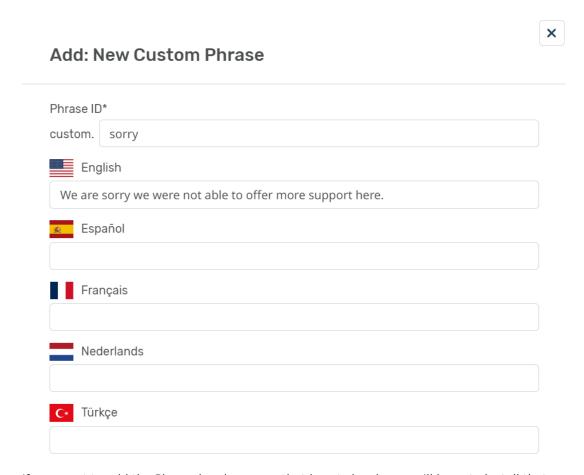

To create a new custom phrase, go to **Admin > Configuration > Phrase Translation > + New.** 

When you add a New Custom Phrase, you'll also be given the option to add the phrase into any language you have installed:

If you want to add the Phrase in a language that is not showing, you'll have to install that language pack to your Deskpro Account (Admin > Configuration > Languages & Locales).

You will then have the ability to add a custom phrase translation for each language you

have installed!