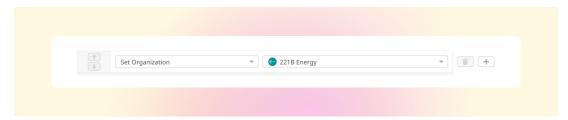

## Set a User's organization automatically with a new Trigger Rule

2022-09-20 - Lara Proud - Kommentarer (0) - Product (Admin)

Apply a User's organization automatically using our new **Set Organization** trigger. This new Trigger has been added to the Trigger Rule Builder so you can create or update a User's organization effortlessly.

You can build this new rule to your workflows by constructing new triggers or adding it to existing ones. Go to **Business Rules** > **Triggers** to apply this to your workflows.

This will help you to set Users' organizations more efficiently by automatically applying a trigger to link them as a member.