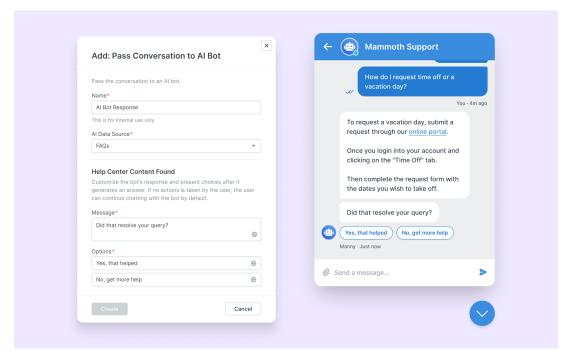

## Optimize Chat Support with Deskpro's AI Chatbot

2024-11-08 - Lara Proud - Kommentarer (0) - Product (Admin)

The latest enhancement to your customer support toolkit: Deskpro's Al Chatbot. This addition uses Deskpro's Al suite developments to transform how customers interact with your chat.

The Al Chatbot can understand customer questions accurately, search your Help Center for information, and provide clear conversational responses. It's always available to assist users, making customer service more efficient and consistent.

Users can also see processing indicators to provide transparency and presence for the conversation. Plus, your Chatbot respects user permissions to ensure it generates responses using information they have permission to access.

This addition to your messenger is configured easily in your Chatflows, to get started check out the <u>Al Chatbot Guide</u>. With Deskpro's Al Chatbot, you can enhance your customer service with smarter, faster, and more efficient support.