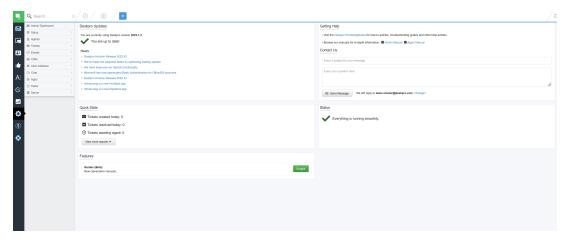

Kunskapsbas > Using Deskpro > Which version of Deskpro am I using?

## Which version of Deskpro am I using?

Lewis Stonier - 2023-05-10 - Kommentarer (0) - Using Deskpro

Please see the below screenshots of the Admin interfaces of the different versions of Deskpro. You can use these to identify which version of Deskpro you are currently using:

If you are using a version of Deskpro older than Legacy, <u>contact support</u> for details on how to upgrade.

## Deskpro Legacy (Version 5) Agent Interface:

×

## **Admin Interface:**



**Deskpro Version 4** 



**Deskpro Version 3** 



## Deskpro Horizon (Version 6) Agent Interface: Admin Interface: