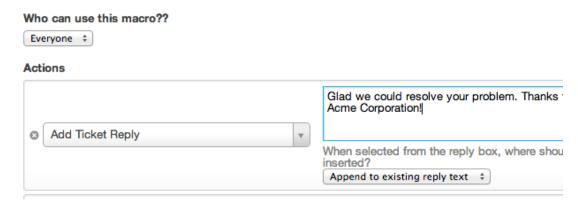

## Question

I want to create a macro which uses an **Add Ticket Reply** action to add text to a reply. I set it up like this:

When I run the macro, the text isn't added to the end of my reply as I expected. Instead, a reply is sent with just the text I wanted to append. What's going on?

## **Answer:**

When using an **Add Ticket Reply** macro to append or prepend text, you should make sure to run the macro from the **Send Reply as** control, *not* from the **Macros** control.

If you run it from the **Macros** button on the ticket (or as a mass action), the actions will run in the context of the ticket as a whole, rather than the reply you're creating. As a result, the text is not added to the reply you are editing, but instead is sent as a separate reply.