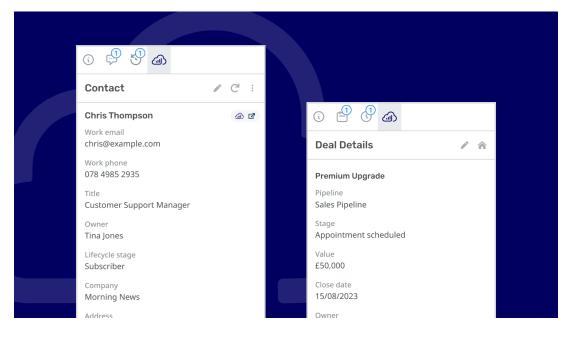

With the new Sellsy integration, you can:

- Link Contacts: Automatically search for users in Sellsy and display their information alongside tickets.
- View Contact Data: Access key information without leaving Deskpro.
- Edit Contacts: Update Sellsy contacts with new information from tickets.