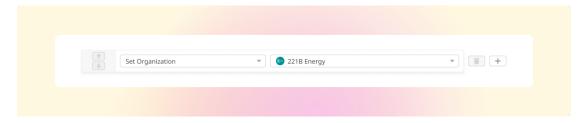

## Set a User's organization automatically with a new Trigger Rule

2022-09-20 - Lara Proud - Komentarjev (0) - Product (Admin)

Apply a User's organization automatically using our new **Set Organization** trigger. This new Trigger has been added to the Trigger Rule Builder so you can create or update a User's organization effortlessly.

You can build this new rule to your workflows by constructing new triggers or adding it to existing ones. Go to **Business Rules > Triggers** to apply this to your workflows.

This will help you to set Users' organizations more efficiently by automatically applying a trigger to link them as a member.