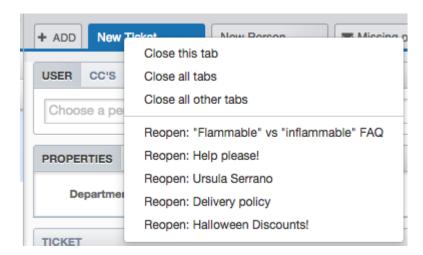

We've decided to take the lead from browsers and offer a **Reopen** function for our tabbed interface.

Just **right-click on the tab strip**, as you would to access the <u>close tabs features</u>, and you'll see that you can quickly reopen tabs. It's even better than the browser shortcut because you can pick from the last five tabs you closed.