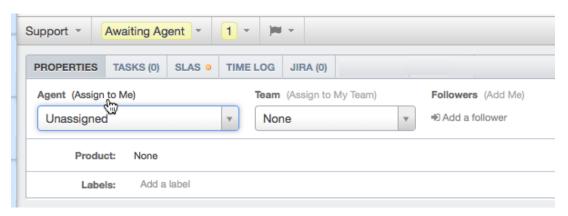

We realised that the agent you assign tickets to the most is probably *yourself*, so we added a one-click **Assign to Me** link.

We've also added one-click links to assign a ticket to your team or add yourself as a follower.