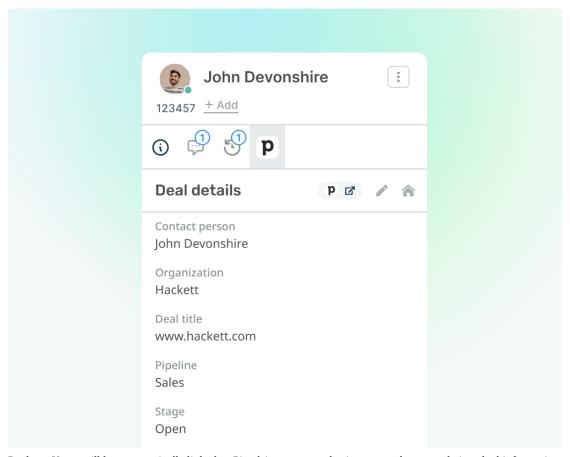

## **Introducing our new Pipedrive app**

2022-10-17 - Lara Proud - Komentarjev (0) - Product (Admin)

We have developed our brand-new Pipedrive app. You can set the Pipedrive app up to let your agents view your Pipedrive contacts' information on User profiles inside Deskpro!

Deskpro Users will be automatically linked to Pipedrive contacts, letting agents locate and view deal information associated with the User without needing to leave the helpdesk.

The app will display information about a User, such as their deals and contact details. It will also enable your agents to search and manually link Users to contacts from the User Profile, quickly giving context about Users from the helpdesk interface.