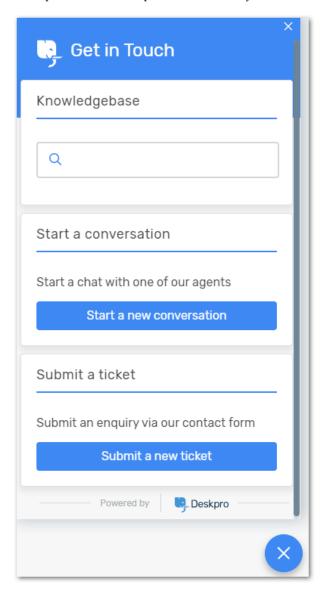

### What is Messenger?

Messenger is a widget that you can enable on your Help Center or easily embed into your own website to give users quick access to Deskpro features. You may have seen this in use on our Help Center in recent months.

It is the evolution of our Chat widget and is similar in concept, however, as well as a sleek new design it also includes more functionality.

Chat was just that - a chat widget. Messenger is an app that contains numerous Deskpro features. Not only can you launch chats through it, but you can also submit new tickets and search the Knowledgebase for articles as well.