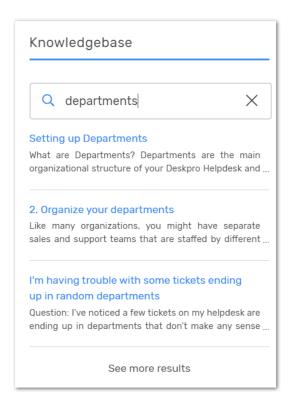

See the example below where we're pulling search results for articles directly from Publish into Messenger!

The options around handling incoming chats where there is no agent available are greatly improved too.