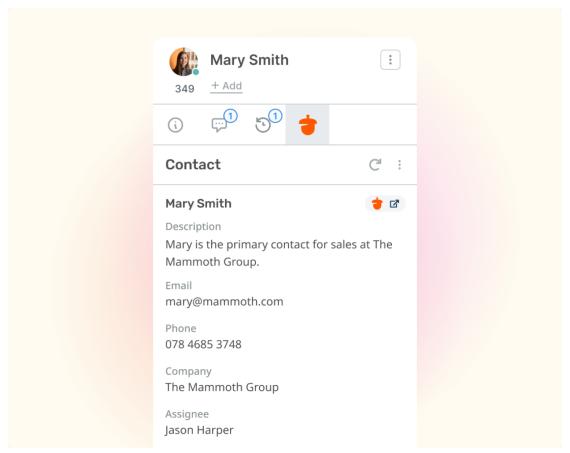

The Nutshell app offers a range of exciting features, including;

- The ability to link Deskpro users to Nutshell contacts
- View important customer details
- Access detailed information about leads and logged activities.
- View notes on a person and stay up-to-date with any updates or changes to their customer interactions.

With the Nutshell app, Deskpro users can now have a comprehensive view of their customers, allowing them to provide more personalized support and build stronger relationships. This integration also offers a more streamlined workflow, reducing the need to switch between multiple applications to access customer data.