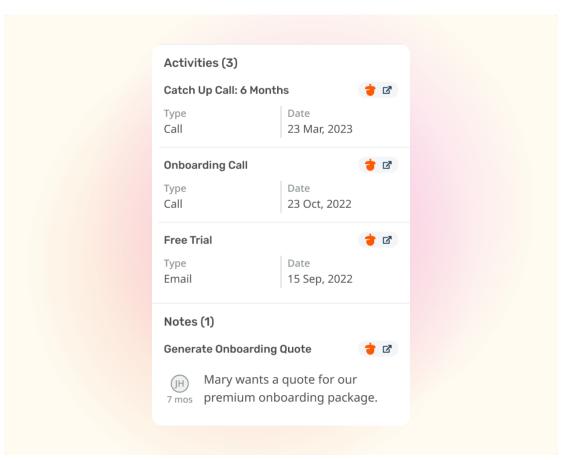

The Nutshell app offers a range of exciting features, including;

- The ability to link Deskpro users to Nutshell contacts
- View important customer details
- Access detailed information about leads and logged activities.
- View notes on a person and stay up-to-date with any updates or changes to their customer interactions.