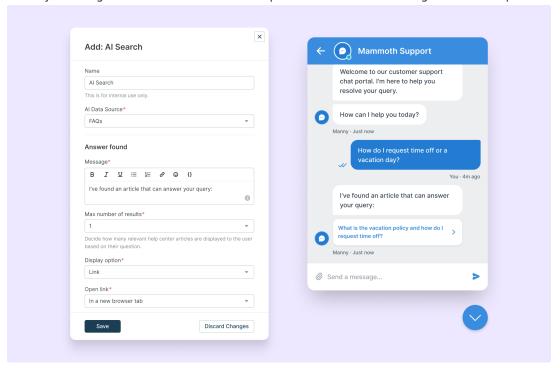

## Enhance Support with Al-Powered Search in Messenger

2024-11-08 - Lara Proud - Komentarjev (0) - Product (Admin)

Enhance customer support with AI Search in Messenger, designed to help users quickly find the answers they need. This feature uses your existing resources so you can provide precise Help Center content tailored to a user's specific inquiries, moving beyond generic article recommendations.

Al Search intelligently interprets user questions, scans your Data Sources for the most relevant solutions, and delivers a personalized support experience that reduces incoming tickets. This not only elevates the customer experience but also saves your team valuable time by allowing them to focus on more complex issues while Al manages routine inquiries.

Getting started is simple, set up your AI data sources and then add the AI Search node to your Chatflows and watch as your existing content resolves issues before they reach your support agents. For more details, check out the <u>AI Search Guide</u>.