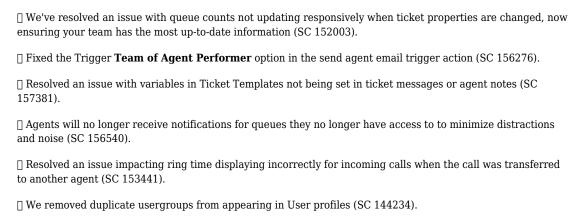

overall experience.

### **New Features**

#### ☐ Integrate Your Lansweeper Account with Deskpro for Seamless Asset Management

Introducing our <u>Lansweeper</u> integration, a powerful integration with Deskpro that provides a comprehensive asset management solution linked to your Deskpro help desk.



With Deskpro's Lansweeper app, you can:

- Link Device to User: Link devices to specific users, making it easy to track who is using which device. This is particularly useful for troubleshooting and support purposes.
- Search List of Devices: Easily search for devices across your network, making it simple to find specific devices or groups of devices in Deskpro.

[] You can now translate the descriptions of your Community Forums, making it easier for your users to find the

# **Bug Fixes**



#### Patch Release 2024.34.1

[Temporeatily removed the "Authenticate with Deskpro" option for authenticating MS Exchange and O365 email accounts. Functionality will be restored in due course.

## **On-Premise Controller Release 2.20.1**

### **Improvements**

Update Deskpro manifest URL to make latest containers available (SC 160014).