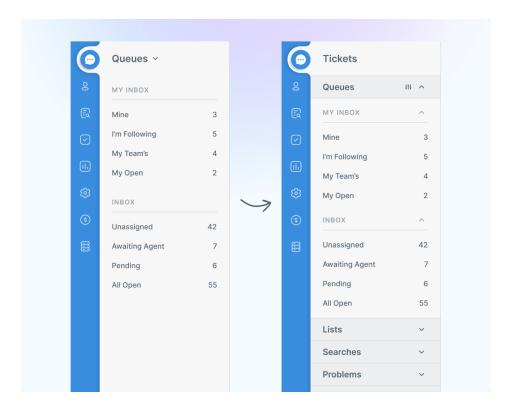

All the tools on the Navigation Panel in the Ticketing interface, Queues, Lists, Search, Problems, Stars, and Labels, have been changed from dropdowns into accordions.

This design aims to simplify navigating tickets with easily expandable and collapsible sections; to make providing support more efficient. Keep the accordions open or closed as needed, depending on your preferences.