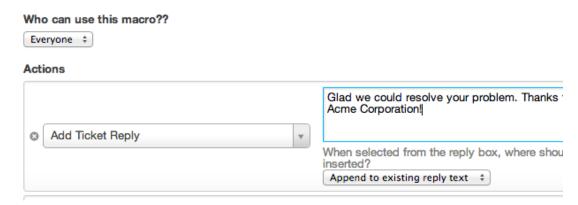

## Question

I want to create a macro which uses an **Add Ticket Reply** action to add text to a reply. I set it up like this:

When I run the macro, the text isn't added to the end of my reply as I expected. Instead, a reply is sent with just the text I wanted to append. What's going on?