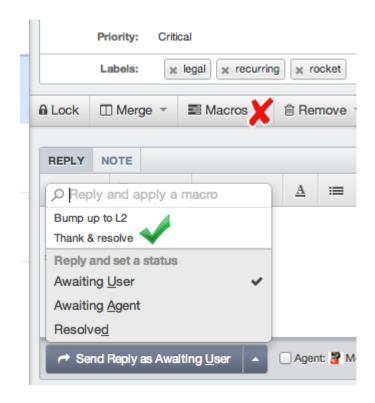

## **Answer:**

When using an **Add Ticket Reply** macro to append or prepend text, you should make sure to run the macro from the **Send Reply as** control, *not* from the **Macros** control.

If you run it from the **Macros** button on the ticket (or as a mass action), the actions will run in the context of the ticket as a whole, rather than the reply you're creating. As a result, the text is not added to the reply you are editing, but instead is sent as a separate reply.