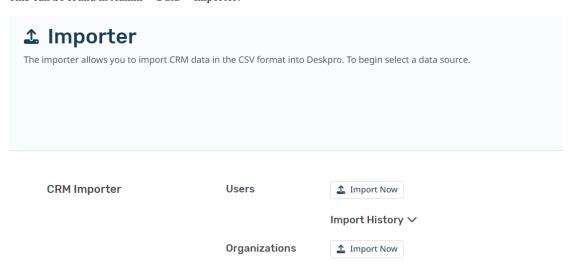

# **User Data**

Deskpro has an in-product User and Organization CSV import tool. This can be found in Admin > Data > Importer: