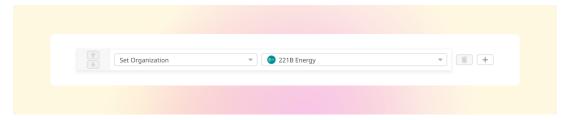

## Set a User's organization automatically with a new Trigger Rule

2022-09-20 - Lara Proud - Comments (0) - Product (Admin)

Apply a User's organization automatically using our new **Set Organization** trigger. This new Trigger has been added to the Trigger Rule Builder so you can create or update a User's organization effortlessly.

You can build this new rule to your workflows by constructing new triggers or adding it to existing ones. Go to **Business Rules** > **Triggers** to apply this to your workflows.

This will help you to set Users' organizations more efficiently by automatically applying a trigger to link them as a member.