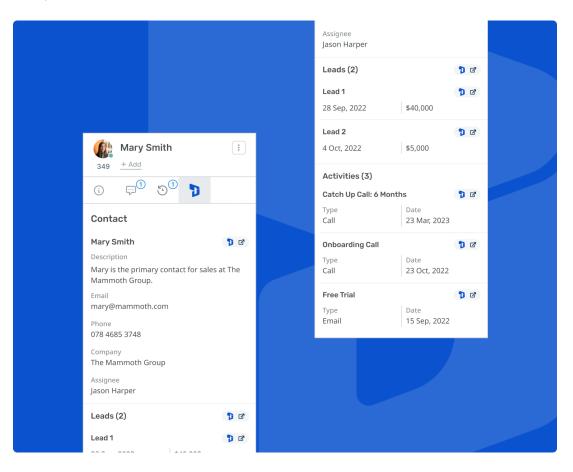

## Bitrix24

The single CRM platform to manage leads, engage with clients, and close deals.

| i 🖞 🖓                                                                                                                                                                                    | 3)       |          |
|------------------------------------------------------------------------------------------------------------------------------------------------------------------------------------------|----------|----------|
| Bitrix24                                                                                                                                                                                 |          | C 🌣      |
| Mary Smith<br>Description<br>Mary is the primary of<br>Mammoth Group.<br>Email<br>mary@mammoth.com<br>Phone<br>078 4685 3748<br>Company<br>The Mammoth Group<br>Assignee<br>Jason Harper | m        | ⊙ ♂      |
| Leads (2)<br>Lead 1                                                                                                                                                                      |          | • •      |
| 28 Sep, 2022                                                                                                                                                                             | \$40,000 |          |
| Lead 2                                                                                                                                                                                   |          | <u>•</u> |

Enable your business to scale with a robust CRM tool that provides complete control over sales processes. Deskpro's integration with Bitrix24 provides your team with the tools to:

- Link Bitrix24 Contacts to Users: View contact details directly from Deskpro's CRM profile while communicating with your contacts.
- Add Deals to Contacts: Link deals to your Bitrix24 contacts from your helpdesk as you discuss.
- **Track Deal Progress:** Your existing deals can be viewed from your helpdesk so reps have all the data they need to track deal progress.