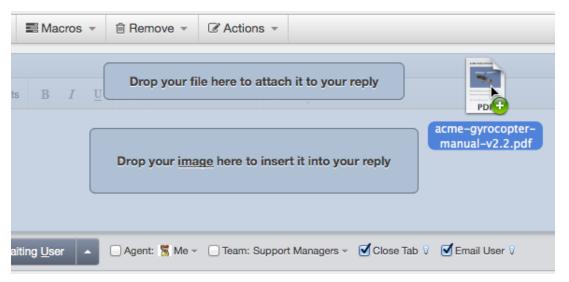

## Note

You are browsing the Legacy version of this article. For the current version, see: <u>How can I drag and drop attachments into a ticket?</u>

You can drag and drop attachments to a ticket, or paste screenshots into the reply box.

You can also drag an attachment from a ticket to a folder on your computer desktop.

You can also drag an attachment from a previous ticket message into the reply box.

Note that you can't drag or paste images into items you create using the Publish app (like Knowledgebase articles). You have to use the **Upload Image** button above the edit window.