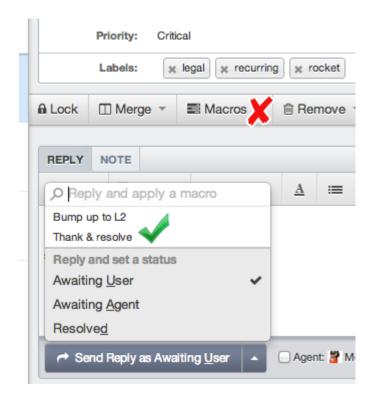

## **Answer:**

When using an **Add Ticket Reply** macro to append or prepend text, you should make sure to run the macro from the **Send Reply as** control, *not* from the **Macros** control.

If you run it from the **Macros** button on the ticket (or as a mass action), the actions will run in the context of the ticket as a whole, rather than the reply you're creating. As a result, the text is not added to the reply you are editing, but instead is sent as a separate reply.