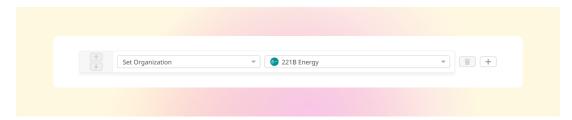

## Set a User's organization automatically with a new Trigger Rule

2022-09-20 - Lara Proud - Comentários (0) - Product (Admin)

Apply a User's organization automatically using our new **Set Organization** trigger. This new Trigger has been added to the Trigger Rule Builder so you can create or update a User's organization effortlessly.

You can build this new rule to your workflows by constructing new triggers or adding it to existing ones. Go to **Business Rules** > **Triggers** to apply this to your workflows.

This will help you to set Users' organizations more efficiently by automatically applying a trigger to link them as a member.