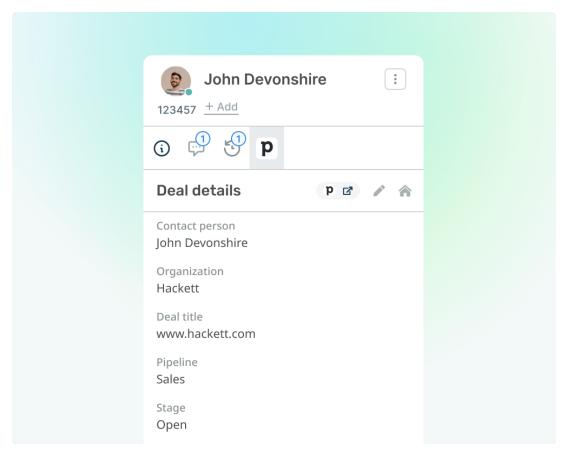

## Introducing our new Pipedrive app

2022-10-17 - Lara Proud - Comentários (0) - Product (Admin)

We have developed our brand-new Pipedrive app. You can set the Pipedrive app up to let your agents view your Pipedrive contacts' information on User profiles inside Deskpro!

Deskpro Users will be automatically linked to Pipedrive contacts, letting agents locate and view deal information associated with the User without needing to leave the helpdesk. The app will display information about a User, such as their deals and contact details. It will also enable your agents to search and manually link Users to contacts from the User Profile, quickly giving context about Users from the helpdesk interface.