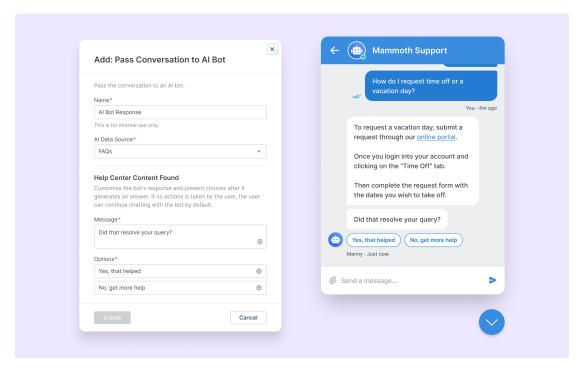

## Optimize Chat Support with Deskpro's AI Chatbot

2024-11-08 - Lara Proud - Comentários (0) - Product (Admin)

The latest enhancement to your customer support toolkit: Deskpro's AI Chatbot. This addition uses Deskpro's AI suite developments to transform how customers interact with your chat.

The AI Chatbot can understand customer questions accurately, search your Help Center for information, and provide clear conversational responses. It's always available to assist users, making customer service more efficient and consistent.

Users can also see processing indicators to provide transparency and presence for the conversation. Plus, your Chatbot respects user permissions to ensure it generates responses using information they have permission to access.

This addition to your messenger is configured easily in your Chatflows, to get started check out the <u>AI Chatbot Guide</u>. With Deskpro's AI Chatbot, you can enhance your customer service with smarter, faster, and more efficient support.