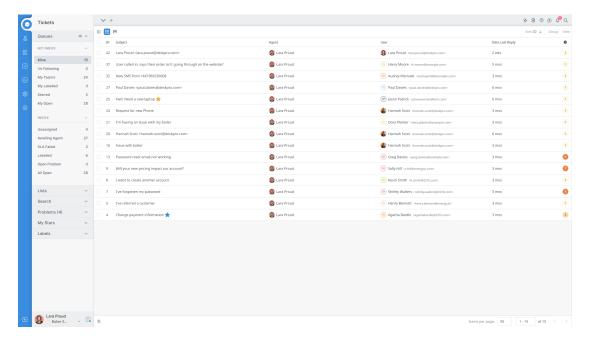

# Which version of Deskpro am I using?

Lewis Stonier - 2023-05-10 - Comentários (0) - Using Deskpro

Please see the below screenshots of the Admin interfaces of the different versions of Deskpro. You can use these to identify which version of Deskpro you are currently using:

### **Deskpro Version 3**

**Deskpro Horizon (Version 6)** 

**Agent Interface:** 