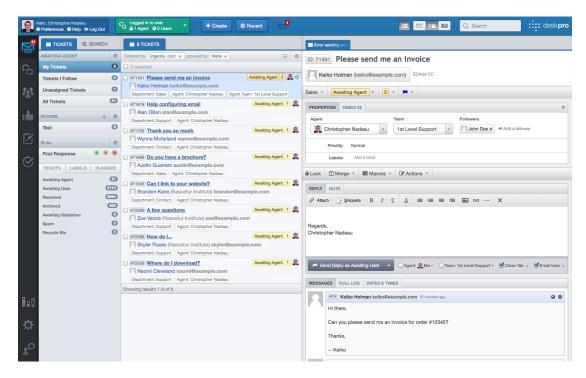

# Which version of Deskpro am I using?

Lewis Stonier - 2023-05-10 - Comentários (0) - Using Deskpro

Please see the below screenshots of the Admin interfaces of the different versions of Deskpro. You can use these to identify which version of Deskpro you are currently using:

# **Deskpro Legacy (Version 5)**

#### **Agent Interface:**