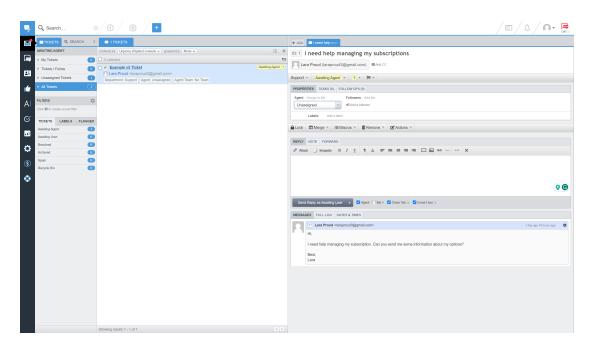

# Which version of Deskpro am I using?

Lewis Stonier - 2023-05-10 - Comentários (0) - Using Deskpro

Please see the below screenshots of the Admin interfaces of the different versions of Deskpro. You can use these to identify which version of Deskpro you are currently using:

### **Deskpro Version 3**

**Deskpro Horizon (Version 6)** 

**Agent Interface:** 