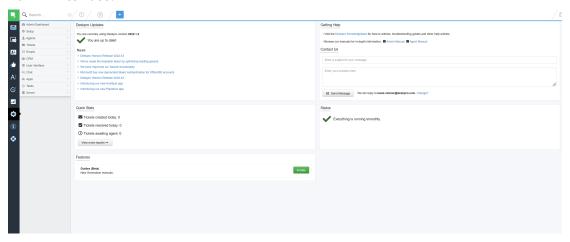

# Which version of Deskpro am I using?

Lewis Stonier - 2023-05-10 - Comentários (0) - Using Deskpro

Please see the below screenshots of the Admin interfaces of the different versions of Deskpro. You can use these to identify which version of Deskpro you are currently using:

#### **Admin Interface:**