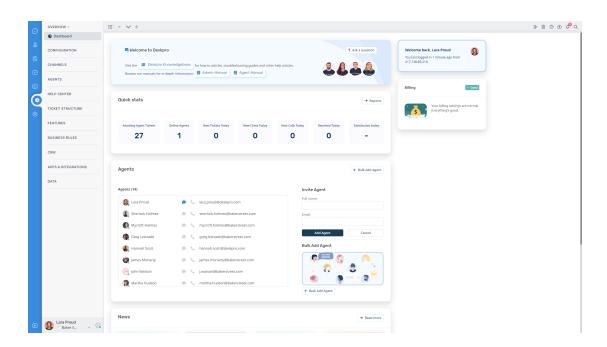

# Which version of Deskpro am I using?

Lewis Stonier - 2023-05-10 - Comentários (0) - Using Deskpro

Please see the below screenshots of the Admin interfaces of the different versions of Deskpro. You can use these to identify which version of Deskpro you are currently using:

#### **Admin Interface:**