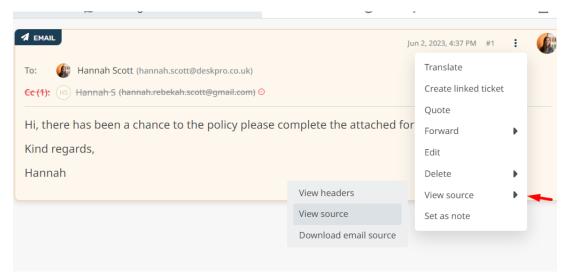

Load the ticket in the agent interface and find the message you want to view.

Click on three dots in the right hand corner of the ticket, then hover over view source.

From here, you have the option to view the source or download email source straight away.