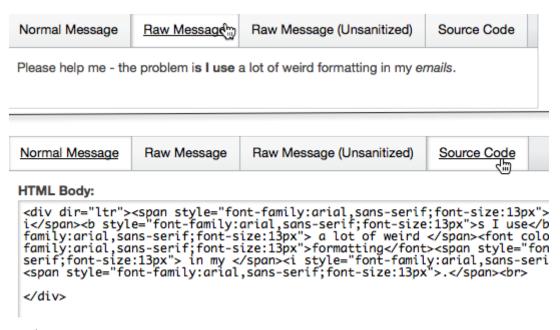

In the window that opens, click on the **Raw Message** tab or the **Source Code** tab.

Conteúdo relacionado

• How do I generate debug information for a ticket?