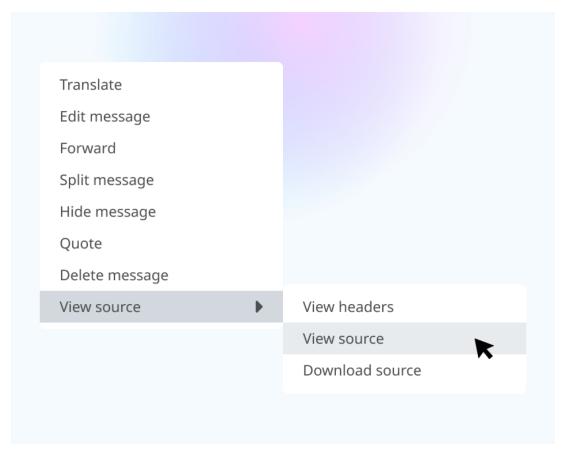

## You can now view the Email Message Source

2022-09-06 - Lara Proud - Comentário (1) - Product (Agent)

We have added the ability to view the Message Source for Emails received by the helpdesk. Viewing the source code of an email can be helpful if you need insights about an email, or it can be beneficial for your support team to troubleshoot technical issues. Access the Message Source by clicking on the : menu and selecting **View Source**.