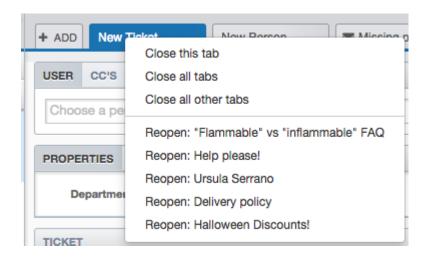

We've decided to take the lead from browsers and offer a **Reopen** function for our tabbed interface.

Just **right-click on the tab strip**, as you would to access the <u>close tabs features</u>, and you'll see that you can quickly reopen tabs. It's even better than the browser shortcut because you can pick from the last five tabs you closed.