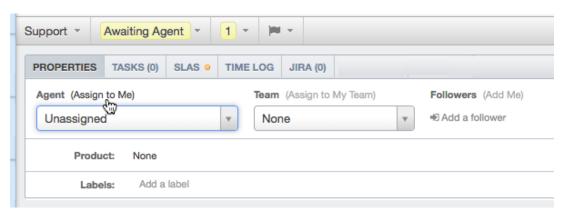

We realised that the agent you assign tickets to the most is probably *yourself*, so we added a one-click **Assign to Me** link.

We've also added one-click links to assign a ticket to your team or add yourself as a follower.