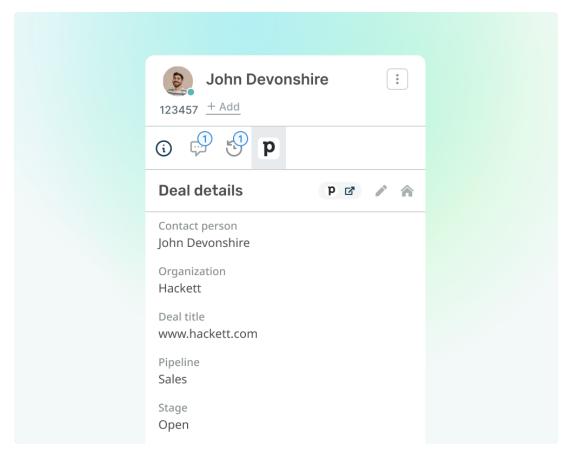

## Introducing our new Pipedrive app

2022-10-17 - Lara Proud - Comentário (1) - Product (Admin)

We have developed our brand-new Pipedrive app. You can set the Pipedrive app up to let your agents view your Pipedrive contacts' information on User profiles inside Deskpro!

Deskpro Users will be automatically linked to Pipedrive contacts, letting agents locate and view deal information associated with the User without needing to leave the helpdesk. The app will display information about a User, such as their deals and contact details. It will also enable your agents to search and manually link Users to contacts from the User Profile, quickly giving context about Users from the helpdesk interface.