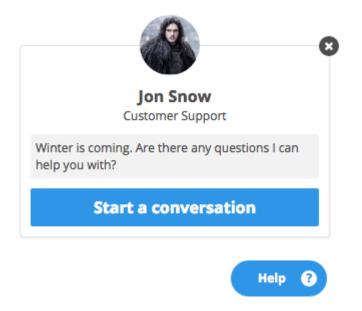

# Live Chat Widget

Similarly, you can also create a tailored chat widget for each branded portal. This means customizing the colours, positioning, phrases used, as well as proactive chat settings. Simply flick between your different brands to change the widgets accordingly.