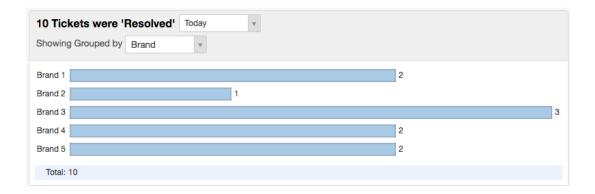

## Reporting

Capture data on your key metrics and indicators in relation to each of your brands. Use DeskPRO's reports dashboard and builder to view and export data on brand related queries to determine trends and for any analysis.