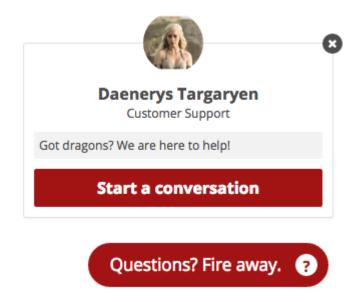

# Live Chat Widget

Similarly, you can also create a tailored chat widget for each branded portal. This means customizing the colours, positioning, phrases used, as well as proactive chat settings. Simply flick between your different brands to change the widgets accordingly.