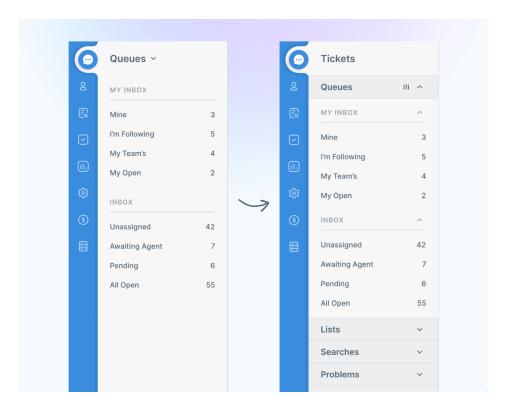

## Access all your ticketing features easily

2022-08-30 - Lara Proud - Comentário (1) - Product (Agent)

We've unified the different Navigation Panel features to make it easier to access and locate your Tickets in the helpdesk!

All the tools on the Navigation Panel in the Ticketing interface, Queues, Lists, Search, Problems, Stars, and Labels, have been changed from dropdowns into accordions.

This design aims to simplify navigating tickets with easily expandable and collapsible sections; to make providing support more efficient. Keep the accordions open or closed as needed, depending on your preferences.