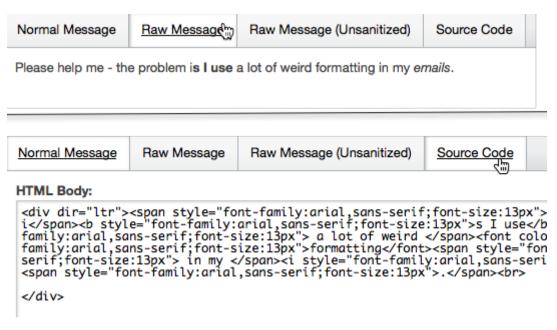

In the window that opens, click on the **Raw Message** tab or the **Source Code** tab.