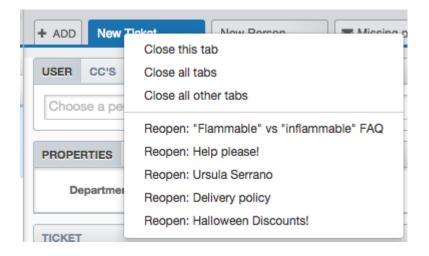

We've decided to take the lead from browsers and offer a **Reopen** function for our tabbed interface.

Just **right-click on the tab strip**, as you would to access the <u>close tabs features</u>, and you'll see that you can quickly reopen tabs. It's even better than the browser shortcut because you can pick from the last five tabs you closed.