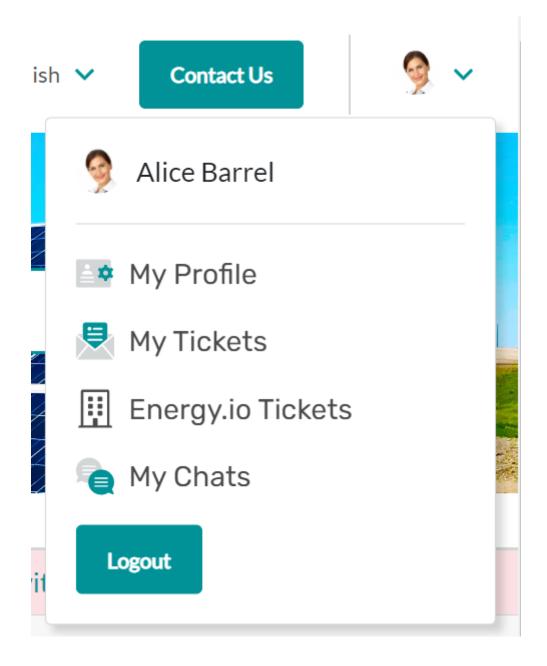

## From the Organization Manager's perspective

An organization manager can view and search all of their organization's tickets in the help center. They will have a new option when clicking on their user profile icon.