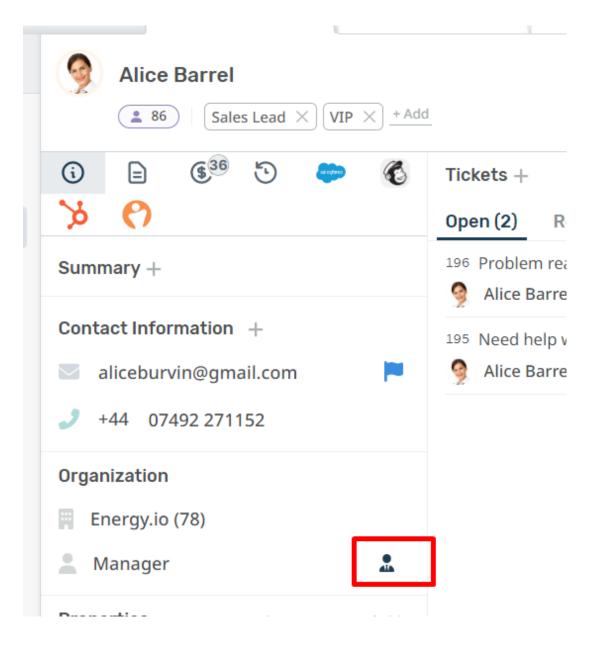

## **Nominating Organization Managers**

A person can be set as an organization manager in two places in the agent interface:

- On a person's CRM profile, next to their position field.
- On the organization page, in the members list. Organization managers have an icon next to their name. Clicking this icon will toggle manager status on and off.