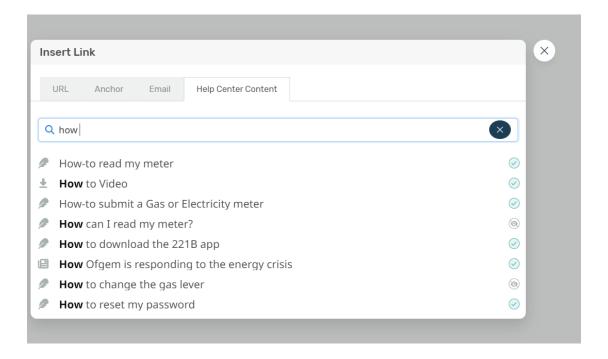

While you can hyperlink as normal, using the Help Center Content link allows you to embed links to other content from your Help Center and differentiate this content.

In order to achieve this:

- 1. Highlight the text you'd like to link from
- 2. Click the 'Add Link' symbol on the content editor toolbar
- 3. Select the tab Help Center Content, search for the correct item, and click Insert.