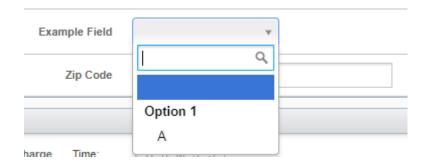

## Allow agents to filter all the nested custom field options in the toplevel select box Collecting Feedback

• TG Tyler Gelzaines

• Nazwa forum: #Feature Request

When we have a custom field option with one nested sub-option, both options appear in the same select box in the agent interface, so our agents can type to search for either selection: