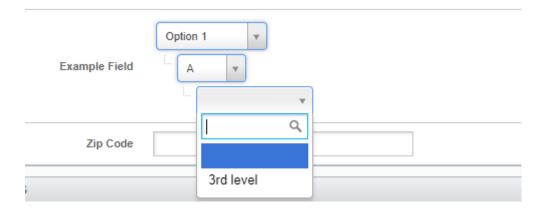

When we add a 3rd nesting level, the options are moved into their own select boxes and we aren't able to quickly filter the results in the top level box. We have to go through and manually select each option.