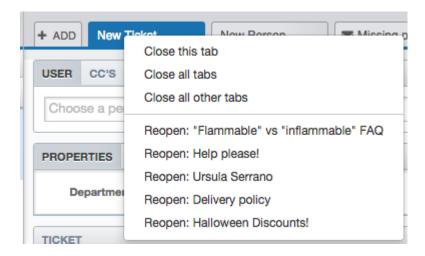

We've decided to take the lead from browsers and offer a **Reopen** function for our tabbed interface.

Just **right-click on the tab strip**, as you would to access the <u>close tabs features</u>, and you'll see that you can quickly reopen tabs. It's even better than the browser shortcut because you can pick from the last five tabs you closed.