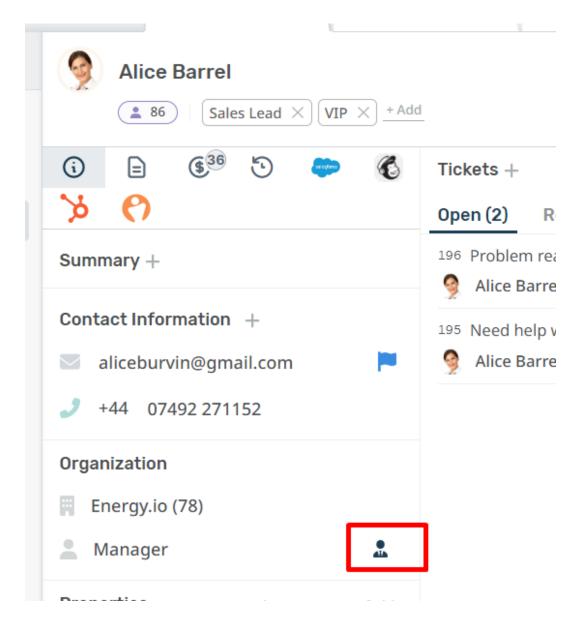

## **Nominating Organization Managers**

A person can be set as an organization manager in two places in the agent interface:

- On a person's CRM profile, next to their position field.
- On the organization page, in the members list. Organization managers have an icon next to their name. Clicking this icon will toggle manager status on and off.