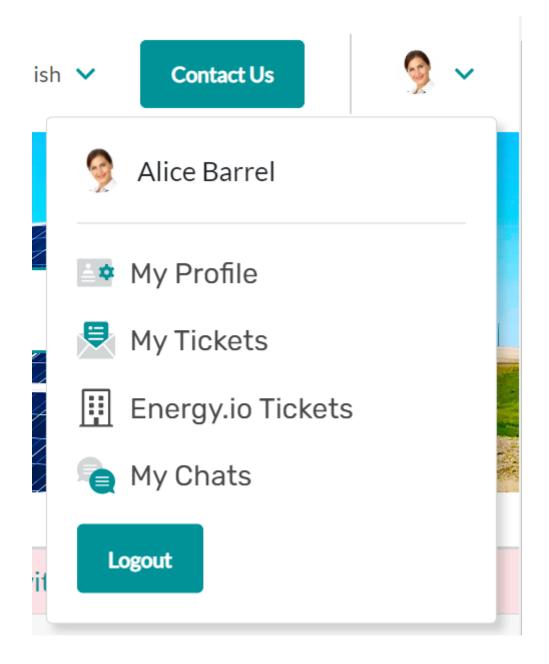

## From the Organization Manager's perspective

An organization manager can view and search all of their organization's tickets in the help center. They will have a new option when clicking on their user profile icon.